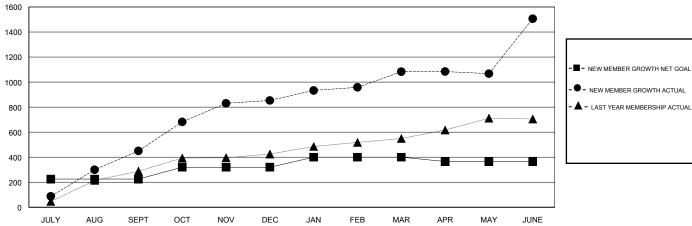

## GOALS AND ACTUAL MEMBERS CUMULATIVE

| DROPPED CLUBS: 2 |     | 133 CLUBS OF 156 ADDED 1 OR MORE<br>NEW MEMBERS | GENDER DISTE              | GENDER DISTRIBUTION  MALE 3,505 (73.25%) |       |  |
|------------------|-----|-------------------------------------------------|---------------------------|------------------------------------------|-------|--|
|                  |     | 1                                               | FEMALE                    | 1,280 (26.75%)                           |       |  |
| DROPPED MEMBERS  |     |                                                 |                           | , , ,                                    |       |  |
| DECEASED         | 1   |                                                 | TOTAL FAMILY UNIT MEMBERS |                                          | 2,328 |  |
| CLUB CANCELLED   | 36  | CLICK HERE FOR CUMULATIVE MEMBERSHIP DATA       |                           |                                          |       |  |
| OTHER 576        |     |                                                 | FAMILY MEMBERS PA         | FAMILY MEMBERS PAYING HALF               |       |  |
| TOTAL            | 613 |                                                 |                           | 5020                                     |       |  |

## GMT: OPEN LOCATION NEPAL GMT CA

|               | Club          | S         |               | Members               |                                                                |                                                              |                                              |  |
|---------------|---------------|-----------|---------------|-----------------------|----------------------------------------------------------------|--------------------------------------------------------------|----------------------------------------------|--|
|               | RESULTS FOR   | 2016-2017 |               | RESULTS FOR 2016-2017 |                                                                |                                                              |                                              |  |
| QUARTER       | NEW CLUB GOAL | NEW CLUBS | DROPPED CLUBS | QUARTER               | NEW MEMBER GROWTH<br>NET GOAL (not reinstated<br>or transfers) | NEW MEMBER<br>GROWTH ACTUAL (not<br>reinstated or transfers) | DROPPED MEMBERS ACTUAL (including transfers) |  |
| JULY/AUG/SEPT | 5             | 13        | 0             | JULY/AUG/SEPT         | 225                                                            | 534                                                          | 84                                           |  |
| OCT/NOV/DEC   | 3             | 13        | 1             | OCT/NOV/DEC           | 95                                                             | 515                                                          | 112                                          |  |
| JAN/FEB/MAR   | 2             | 5         | 0             | JAN/FEB/MAR           | 80                                                             | 283                                                          | 53                                           |  |
| APR/MAY/JUNE  | 1             | 2         | 1             | APR/MAY/JUNE          | -35                                                            | 787                                                          | 364                                          |  |