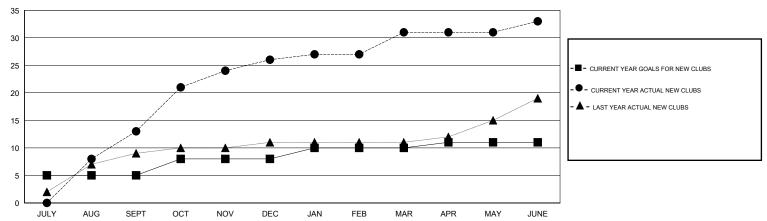

## GOALS AND ACTUAL NEW CLUBS CUMULATIVE

## GMT: OPEN LOCATION NEPAL GMT CA

|               | Club          | S         |               | Members               |                                                                |                                                              |                                              |  |
|---------------|---------------|-----------|---------------|-----------------------|----------------------------------------------------------------|--------------------------------------------------------------|----------------------------------------------|--|
|               | RESULTS FOR   | 2016-2017 |               | RESULTS FOR 2016-2017 |                                                                |                                                              |                                              |  |
| QUARTER       | NEW CLUB GOAL | NEW CLUBS | DROPPED CLUBS | QUARTER               | NEW MEMBER GROWTH<br>NET GOAL (not reinstated<br>or transfers) | NEW MEMBER<br>GROWTH ACTUAL (not<br>reinstated or transfers) | DROPPED MEMBERS ACTUAL (including transfers) |  |
| JULY/AUG/SEPT | 5             | 13        | 0             | JULY/AUG/SEPT         | 225                                                            | 534                                                          | 84                                           |  |
| OCT/NOV/DEC   | 3             | 13        | 1             | OCT/NOV/DEC           | 95                                                             | 515                                                          | 112                                          |  |
| JAN/FEB/MAR   | 2             | 5         | 0             | JAN/FEB/MAR           | 80                                                             | 283                                                          | 53                                           |  |
| APR/MAY/JUNE  | 1             | 2         | 1             | APR/MAY/JUNE          | -35                                                            | 787                                                          | 364                                          |  |